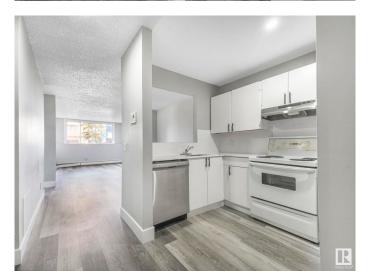

#### \$115,000

2 Bedroom, 1.00 Bathroom, 729 sqft Condo / Townhouse on 0.00 Acres

Fraser, Edmonton, AB

Welcome to this nicely renovated two bedroom plus den Apartment in the charming neighborhood of Fraser! Great end unit with lots of natural sunlight and open design! Sleek vinyl plank flooring, freshly painted, new washroom and quartz counter tops! Close to all amenities, schools, parks, Anthony Henry, bus routes and so much more! A must see!

#### Interior

Appliances Dishwasher-Built-In, Refrigerator, Stove-Electric

Heating Forced Air-1, Natural Gas