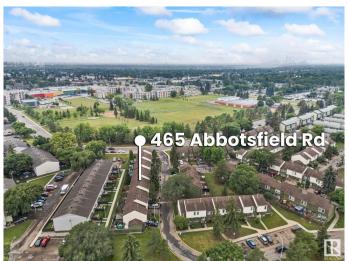

# \$199,900 - 465 Abbottsfield Road, Edmonton

MLS® #E4433591

#### \$199,900

3 Bedroom, 1.50 Bathroom, 1,065 sqft Condo / Townhouse on 0.00 Acres

Abbottsfield, Edmonton, AB

Welcome to Courtney Court in Abbottsfield! This fully renovated condo is move-in ready with fresh paint, new flooring, carpets, light fixtures, window screens, kitchen cabinets, and brand new appliancesâ€"including fridge, stove, dishwasher, microwave, washer, and a gently used dryer. Bathrooms feature new sinks, faucets, toilets, and a new bathtub. Additional updates include mirrored closet doors and new door locks. Located in a clean, well-maintained community with easy access to Anthony Henday, Yellowhead Trail, Wayne Gretzky Drive, and Victoria Trail. Parks, schools, and shopping are all nearby. A perfect starter home or investment opportunityâ€"ready for its new owners!

## **Community Information**

Address 465 Abbottsfield Road

Area Edmonton
Subdivision Abbottsfield
City Edmonton
County ALBERTA

Province AB

Postal Code T5W 4R3