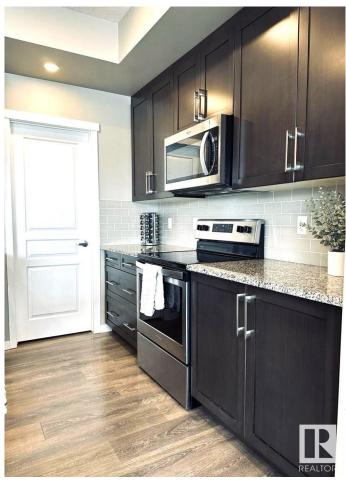

#### \$500,000

3 Bedroom, 2.50 Bathroom, 1,488 sqft Single Family on 0.00 Acres

Secord, Edmonton, AB

Discover this stunning 2018-built, almost 1500 sq. ft. 2-storey home in the vibrant Secord neighbourhood. Nestled in a family-friendly community with parks, schools, and all amenities nearby, this modern gem offers the perfect blend of style and convenience. Featuring a double attached garage, sleek laminate flooring, and a gourmet kitchen with stainless appliances, granite countertops, ceiling-high cabinets, a breakfast bar, and a walk-in pantry. Upstairs, the primary bedroom has walk-in closet with double sink and bidet in the ensuite. Also upstairs is two more bedrooms and the main bath. Enjoy a huge raised back deck, new fence, and electronic locks for added security. The unfinished basement is a blank canvas, awaiting the new owner's inspirationâ€"perfect for a custom rec room or home gym! Ideal for families seeking a move-in-ready home in a thriving, welcoming community.