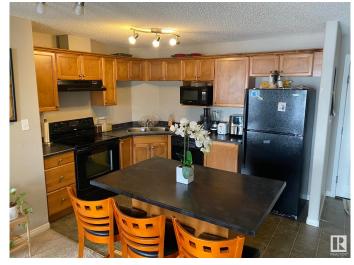

## \$177,000

2 Bedroom, 2.00 Bathroom, 830 sqft Condo / Townhouse on 0.00 Acres

Clareview Town Centre, Edmonton, AB

Featuring Maple Cabinets, Kitchen Island, 2
Parking Stalls, Feature Wall, Expensive
Faucets, Luxury Carpeting, Microwave
Hoodfan, Elegant Window Coverings, Large
Balcony and more. This 2 Bedroom, 2
Bathroom home is immaculate! Includes
walk-through closets, full 3 piece bathroom.
Lots of storage space and in-suite stacked
laundry. Directly across from LRT Station!!
Close to Clareview Community Centre,
Shopping, Schools, Theatres, Restaurants,
LRT, Golfing, Hockey Arenas, Indoor Soccer
Pitches, River Valley Parks.

#### Interior

Interior Features ensuite bathroom

Appliances Dishwasher-Built-In, Dryer, Microwave Hood Fan, Refrigerator,

Stove-Electric

Heating Baseboard, Natural Gas