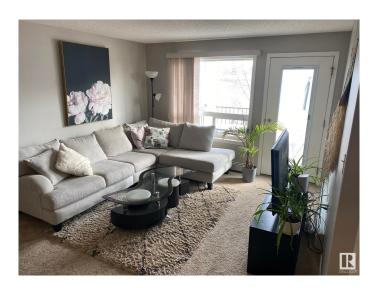

## \$177,000

2 Bedroom, 2.00 Bathroom, 830 sqft Condo / Townhouse on 0.00 Acres

Clareview Town Centre, Edmonton, AB

Featuring Maple Cabinets, Kitchen Island, 2
Parking Stalls, Feature Wall, Expensive
Faucets, Luxury Carpeting, Microwave
Hoodfan, Elegant Window Coverings, Large
Balcony and more. This 2 Bedroom, 2
Bathroom home is immaculate! Includes
walk-through closets, full 3 piece bathroom.
Lots of storage space and in-suite stacked
laundry. Directly across from LRT Station!!
Close to Clareview Community Centre,
Shopping, Schools, Theatres, Restaurants,
LRT, Golfing, Hockey Arenas, Indoor Soccer
Pitches, River Valley Parks.