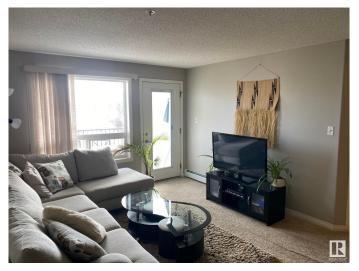

## \$177,000

2 Bedroom, 2.00 Bathroom, 830 sqft Condo / Townhouse on 0.00 Acres

Clareview Town Centre, Edmonton, AB

Featuring Maple Cabinets, Kitchen Island, 2
Parking Stalls, Feature Wall, Expensive
Faucets, Luxury Carpeting, Microwave
Hoodfan, Elegant Window Coverings, Large
Balcony and more. This 2 Bedroom, 2
Bathroom home is immaculate! Includes
walk-through closets, full 3 piece bathroom.
Lots of storage space and in-suite stacked
laundry. Directly across from LRT Station!!
Close to Clareview Community Centre,
Shopping, Schools, Theatres, Restaurants,
LRT, Golfing, Hockey Arenas, Indoor Soccer
Pitches, River Valley Parks.