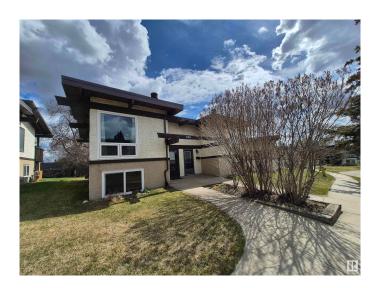

# **\$172,800 - 476 Lee Ridge Road, Edmonton**

MLS® #E4433436

#### \$172,800

2 Bedroom, 1.00 Bathroom, 478 sqft Condo / Townhouse on 0.00 Acres

Lee Ridge, Edmonton, AB

Affordable charming bi-level style half duplex with 2 beds, 1 bath, vaulted ceilings & exposed wood beams. The unit is move in ready as it is freshly painted, brand new vinyl plank flooring throughout and vinyl windows. Both the kitchen and the bathroom were updated a few years back. Unit comes with an assigned stall and with option to rent other parking spots on a monthly basis. Easy access to schools, parks, shops, Grey Nuns, Whitemud, Anthony Henday and the Valley Line LRT for quick commutes to downtown Edmonton. Perfect for first time home buyers or investors.

#### **Essential Information**

MLS® # E4433436 Price \$172,800

Bedrooms 2
Bathrooms 1.00
Full Baths 1

Square Footage 478

Acres 0.00 Year Built 1975

Type Condo / Townhouse

Sub-Type Half Duplex

Style Bi-Level