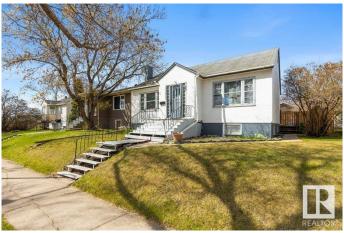

### \$289,700

2 Bedroom, 1.00 Bathroom, 1,071 sqft Single Family on 0.00 Acres

Balwin, Edmonton, AB

Welcome to this 1071 sq ft bungalow offering great potential in a prime location, ideal for redevelopment or a handyman project! Featuring 2 bedrooms and a 4-piece bath on the main floor, this home sits on a generous 45' x 120' lot zoned RF3, making it an excellent opportunity for investors or builders looking to take advantage of the zoning flexibility. The property also includes a double detached garage, adding both convenience and value. Inside, the home is being sold as is, where is, offering a blank slate for those with vision. Notable updates include a newer furnace (2022), providing a solid start for future improvements. Located close to schools, shopping, transit, and major routes, this property offers both convenience and long-term potential. Whether you're looking to renovate, rebuild, or redevelop, this is a rare opportunity in an increasingly desirable area. Don't miss your chance to unlock the potential of this well-located property!

Built in 1949

Style Bungalow

Status Active