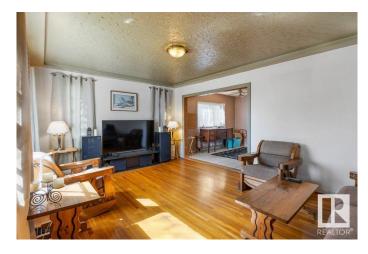

### \$289,700

2 Bedroom, 1.00 Bathroom, 1,071 sqft Single Family on 0.00 Acres

Balwin, Edmonton, AB

Welcome to this 1071 sq ft bungalow offering great potential in a prime location, ideal for redevelopment or a handyman project! Featuring 2 bedrooms and a 4-piece bath on the main floor, this home sits on a generous 45' x 120' lot zoned RF3, making it an excellent opportunity for investors or builders looking to take advantage of the zoning flexibility. The property also includes a double detached garage, adding both convenience and value. Inside, the home is being sold as is, where is, offering a blank slate for those with vision. Notable updates include a newer furnace (2022), providing a solid start for future improvements. Located close to schools, shopping, transit, and major routes, this property offers both convenience and long-term potential. Whether you're looking to renovate, rebuild, or redevelop, this is a rare opportunity in an increasingly desirable area. Don't miss your chance to unlock the potential of this well-located property!

#### Interior

Appliances Dryer, Hood Fan, Refrigerator, Stove-Electric, Washer

Heating Forced Air-1, Natural Gas

Stories 1

Has Basement Yes

Basement Full, Partially Finished