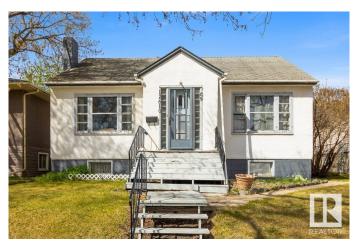

### \$289,700

2 Bedroom, 1.00 Bathroom, 1,071 sqft Single Family on 0.00 Acres

Balwin, Edmonton, AB

Welcome to this 1071 sq ft bungalow offering great potential in a prime location, ideal for redevelopment or a handyman project! Featuring 2 bedrooms and a 4-piece bath on the main floor, this home sits on a generous 45' x 120' lot zoned RF3, making it an excellent opportunity for investors or builders looking to take advantage of the zoning flexibility. The property also includes a double detached garage, adding both convenience and value. Inside, the home is being sold as is, where is, offering a blank slate for those with vision. Notable updates include a newer furnace (2022), providing a solid start for future improvements. Located close to schools, shopping, transit, and major routes, this property offers both convenience and long-term potential. Whether you're looking to renovate, rebuild, or redevelop, this is a rare opportunity in an increasingly desirable area. Don't miss your chance to unlock the potential of this well-located property!

Built in 1949

Style Bungalow

Status Active