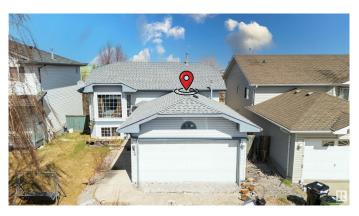

# **\$449,900 - 536 Wiseman Lane, Edmonton**

MLS® #E4433342

#### \$449.900

4 Bedroom, 2.00 Bathroom, 984 sqft Single Family on 0.00 Acres

Wild Rose, Edmonton, AB

Welcome to this beautifully updated bi-level home in the desirable community of Wild Rose â€" perfect for growing families or savvy investors! Offering 983 sq ft of bright, open-concept living space, this home features 4 bedrooms (2 up, 2 down) and 2 full bathrooms. The main floor offers a warm and welcoming layout with a spacious living room with cozy fireplace, dining area, kitchen, 2 bedrooms, and a full bath. The FULLY FINISHED BASEMENT includes 2 additional bedrooms, another full bathroom, a second kitchen, a recreation room, and a laundry room â€" making it ideal for extended family or separate living quarters. Step into the large foyer and feel right at home in this versatile and well-maintained property!

## **Community Information**

Address 536 Wiseman Lane

Area Edmonton
Subdivision Wild Rose
City Edmonton
County ALBERTA

Province AB

Postal Code T6T 1N6