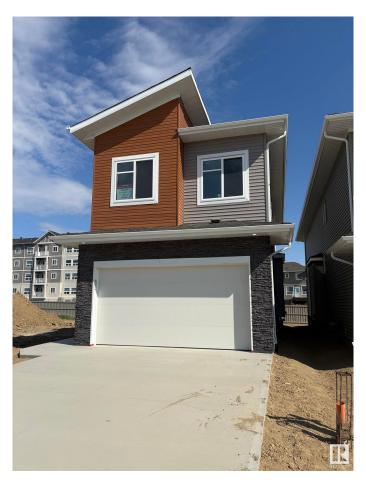

### \$649,000

4 Bedroom, 4.00 Bathroom, 2,300 sqft Single Family on 0.00 Acres

Starling, Edmonton, AB

BRAND NEW HOUSE with 5 bedrooms 4 full bathrooms, open to above, side entrance and many more. This beautiful house offers bedroom and full bath at main floor. Nice cozy kitchen and spice kitchen. Open to above family room and side entrance for basement. Four good sized bedrooms and 3 full baths upstairs, two bedrooms have attached bathrooms. laundry is also upstairs. Bonus room at this floor makes this house complete. Don't miss this hose.

Built in 2025

MLS® # E4433292 Price \$649,000

Bedrooms 4

Bathrooms 4.00

Full Baths 4

Square Footage 2,300 Acres 0.00 Year Built 2025

Type Single Family

Sub-Type Detached Single Family

Style 2 Storey
Status Active

Address 3160 Magpie Way

Area Edmonton

Subdivision Starling

City Edmonton

County ALBERTA

Province AB

Postal Code T5S 0V4

#### **Exterior**

Exterior Wood, Vinyl

Exterior Features Golf Nearby, Playground Nearby, Schools, Shopping Nearby

Roof Asphalt Shingles

Construction Wood, Vinyl

Foundation Concrete Perimeter