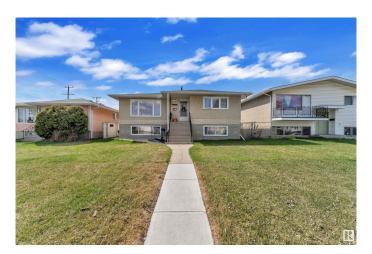

# \$449,999 - 12708 83 Street, Edmonton

MLS® #E4433240

## \$449,999

5 Bedroom, 2.00 Bathroom, 1,183 sqft Single Family on 0.00 Acres

Killarney, Edmonton, AB

This well-maintained up/down duplex is ideally located near shopping, public transit, and schools. It includes two high-efficiency furnaces, separate laundry areas, and two kitchens. Both units feature bright layouts with large windows that let in plenty of natural light. The upper unit offers 3 bedrooms, a full bathroom, and a spacious living room, dining area, and kitchen. The fully finished basement includes 2 bedrooms, a bathroom, and an open-concept living room and kitchen. Additional features include ample storage, a large backyard with a concrete patio, garden space, and double detached garage. Situated on a generous 45' x 150' lot, this property is a great opportunity for first-time buyers or investors."

Type Single Family

Sub-Type Duplex Up And Down

Style Raised Bungalow

Status Active