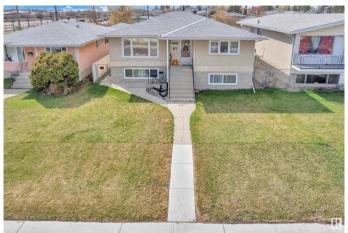

# \$449,999 - 12708 83 Street, Edmonton

MLS® #E4433240

## \$449,999

5 Bedroom, 2.00 Bathroom, 1,183 sqft Single Family on 0.00 Acres

Killarney, Edmonton, AB

This well-maintained up/down duplex is ideally located near shopping, public transit, and schools. It includes two high-efficiency furnaces, separate laundry areas, and two kitchens. Both units feature bright layouts with large windows that let in plenty of natural light. The upper unit offers 3 bedrooms, a full bathroom, and a spacious living room, dining area, and kitchen. The fully finished basement includes 2 bedrooms, a bathroom, and an open-concept living room and kitchen. Additional features include ample storage, a large backyard with a concrete patio, garden space, and double detached garage. Situated on a generous 45' x 150' lot, this property is a great opportunity for first-time buyers or investors."

Type Single Family

Sub-Type Duplex Up And Down

Style Raised Bungalow

Status Active