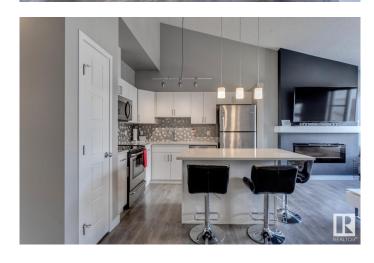

## \$274,900

1 Bedroom, 1.00 Bathroom, 767 sqft Condo / Townhouse on 0.00 Acres

Paisley, Edmonton, AB

Welcome to the vibrant community of Paisley! This 767 sqft, 1bed + den bungalow style townhome is better than new and will certainly impress. Wide open floor plan w/gorgeous kitchen, vaulted ceilings, quartz counters, s.s. appliances, vinyl flooring, and large island. Living area w/nice fireplace, good sized bedroom and den, 4-pc bath, outdoor patio area, single attached garage, and more! Located close to schools, shopping, golf, dog park, and all other major amenities. Awesome value in a terrific neighborhood!

### **Amenities**

Amenities No Smoking Home, Parking-Visitor, Patio, Vaulted Ceiling

Parking Single Garage Attached

Interior

Appliances Dishwasher-Built-In, Dryer, Garage Control, Microwave Hood Fan,

Refrigerator, Stove-Electric, Washer, Window Coverings