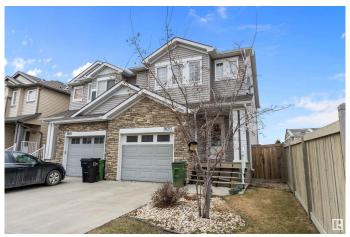

#### \$464.999

4 Bedroom, 3.50 Bathroom, 1,417 sqft Single Family on 0.00 Acres

Laurel, Edmonton, AB

This two-story duplex is nestled in a quiet neighborhood, backing onto a green space. The chef's kitchen is a chef's dream, featuring sparkling stainless steel appliances and a lit-up layout. The main floor boasts tile flooring, a gas fireplace, and a half-washroom. Upstairs, there are three generously sized bedrooms, with the master bedroom having a walk-in closet and a four-piece en-suite bathroom. The fully finished basement, built in 2020, includes a spacious bedroom with a walk-in closet, a three-piece bathroom, and a laundry room. The duplex is conveniently located near all amenities and easy access to Anthony Henday.

#### **Exterior**

Exterior Wood, Brick, Vinyl

Exterior Features Airport Nearby, Backs Onto Park/Trees, Landscaped, Playground

Nearby, Public Transportation, Schools, Shopping Nearby

Roof Asphalt Shingles
Construction Wood, Brick, Vinyl
Foundation Concrete Perimeter