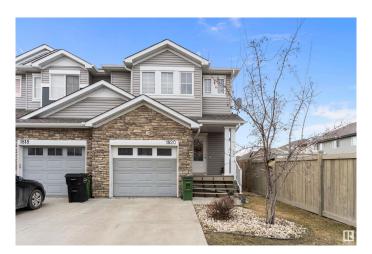

#### \$464.999

4 Bedroom, 3.50 Bathroom, 1,417 sqft Single Family on 0.00 Acres

Laurel, Edmonton, AB

This two-story duplex is nestled in a quiet neighborhood, backing onto a green space. The chef's kitchen is a chef's dream, featuring sparkling stainless steel appliances and a lit-up layout. The main floor boasts tile flooring, a gas fireplace, and a half-washroom. Upstairs, there are three generously sized bedrooms, with the master bedroom having a walk-in closet and a four-piece en-suite bathroom. The fully finished basement, built in 2020, includes a spacious bedroom with a walk-in closet, a three-piece bathroom, and a laundry room. The duplex is conveniently located near all amenities and easy access to Anthony Henday.

#### **Exterior**

Exterior Wood, Brick, Vinyl

Exterior Features Airport Nearby, Backs Onto Park/Trees, Landscaped, Playground

Nearby, Public Transportation, Schools, Shopping Nearby

Roof Asphalt Shingles
Construction Wood, Brick, Vinyl
Foundation Concrete Perimeter