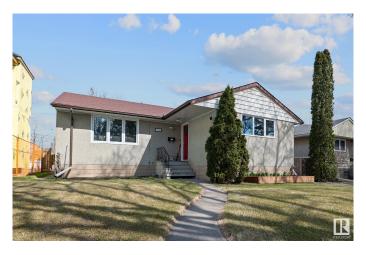

# \$419,900 - 7936 89 Avenue, Edmonton

MLS® #E4432290

## \$419.900

4 Bedroom, 2.00 Bathroom, 1,101 sqft Single Family on 0.00 Acres

Idylwylde, Edmonton, AB

Welcome to this renovated over 1100 Sq. Ft. bungalow in desirous Idylwylde community. The homes has completely new kitchen cabinets, appliances, sink, counter top. New flooring through out. Located on main floor nice size primary bedroom with two others a good size and a fully renovated 3 pc. Bath. Newer windows throughout. Basement has large bedroom with a newly renovated 3 Pc. Bath and nice size recreation room. Nice comfortable rear deck and nice size yard. Large storage shed. Oversized single detached garage fully insulated. Storage Calore in this home, no wasted space for your all your necessary storage.

# **Exterior**

Exterior Wood, Stucco, Vinyl

Exterior Features Flat Site, Fruit Trees/Shrubs, Playground Nearby, Public Transportation,

Schools, Shopping Nearby, See Remarks

Roof Asphalt Shingles

Construction Wood, Stucco, Vinyl Foundation Concrete Perimeter