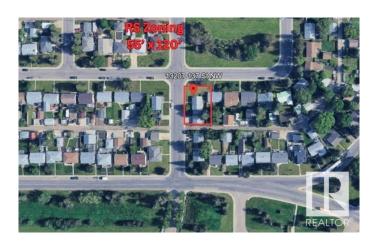

## \$320,000

3 Bedroom, 1.00 Bathroom, 981 sqft Single Family on 0.00 Acres

Wellington, Edmonton, AB

55'x120' RS Zoned CORNER LOT in Wellington! This property is ideal for future investment & is located across the street from a large park. It is a 3 bedroom, 1 bath home with a large double detached garage. There is also an additional unfinished bonus room that is not included in measurements. A full renovation was done in 2010 with kitchen, floors, bath & windows. Furnace (2013) & Hot Water Tank (2023).

Lot Description 55'x120'

Roof Asphalt Shingles

Construction Wood, Vinyl

Foundation Concrete Perimeter