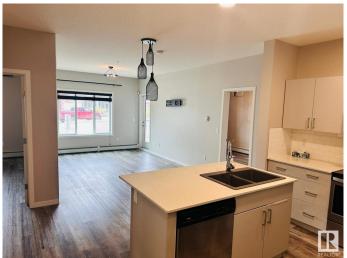

### \$249,900

2 Bedroom, 2.00 Bathroom, 903 sqft Condo / Townhouse on 0.00 Acres

Rutherford (Edmonton), Edmonton, AB

This is Stunning 2 bed room and 2 full bathroom condo with a spacious living room in the main level. Open concept kitchen with large Island with White quartz countertops, Built-in-Stainless steel appliances and In suite laundry, Primary suite is spectacular with full ensuite and extra large closet. Beautiful balcony space for summer, underground heated parking, this home is loaded with convenience, Walkable distance school, Shopping Centre, Airport, Highway.

#### Interior

Interior Features ensuite bathroom

Appliances Microwave Hood Fan, Refrigerator, Stacked Washer/Dryer,

Stove-Countertop Electric, Window Coverings

Heating Baseboard, Natural Gas