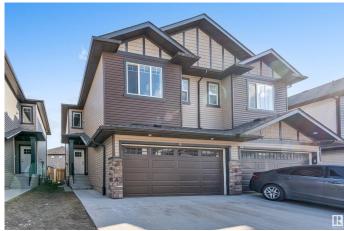

## \$479,999

4 Bedroom, 3.50 Bathroom, 1,507 sqft Condo / Townhouse on 0.00 Acres

Laurel, Edmonton, AB

DOUBLE CAR GARAGE, SEPARATE ENTRANCE to basement this Half Duplex has it all. On main floor you will find beautiful kitchen up to ceiling cabinets with quartz countertops, stainless steel appliances, living room with fireplace, nook and 1/2 bath. Spindle railing on stairs. up stairs you will find spacious bonus area, Master bedroom with his own en suite bath. 2 other good size bedrooms and common full bath, top floor laundry. Basement is fully finished with another kitchen a full bath, 1 Bedroom, separate laundry. close to all shopping and major roads.

#### **Amenities**

Amenities Ceiling 9 ft., Deck

Parking Double Garage Attached

#### **Exterior**

Exterior Wood, Vinyl

Exterior Features Fenced, Flat Site, Schools

Roof Asphalt Shingles

Construction Wood, Vinyl

Foundation Concrete Perimeter