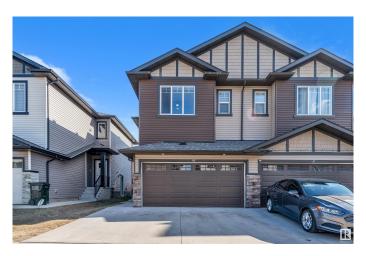

## \$479,999

4 Bedroom, 3.50 Bathroom, 1,507 sqft Condo / Townhouse on 0.00 Acres

Laurel, Edmonton, AB

DOUBLE CAR GARAGE, SEPARATE ENTRANCE to basement this Half Duplex has it all. On main floor you will find beautiful kitchen up to ceiling cabinets with quartz countertops, stainless steel appliances, living room with fireplace, nook and 1/2 bath. Spindle railing on stairs. up stairs you will find spacious bonus area, Master bedroom with his own en suite bath. 2 other good size bedrooms and common full bath, top floor laundry. Basement is fully finished with another kitchen a full bath, 1 Bedroom, separate laundry. close to all shopping and major roads.

#### **Amenities**

Amenities Ceiling 9 ft., Deck

Parking Double Garage Attached

#### **Exterior**

Exterior Wood, Vinyl

Exterior Features Fenced, Flat Site, Schools

Roof Asphalt Shingles

Construction Wood, Vinyl

Foundation Concrete Perimeter