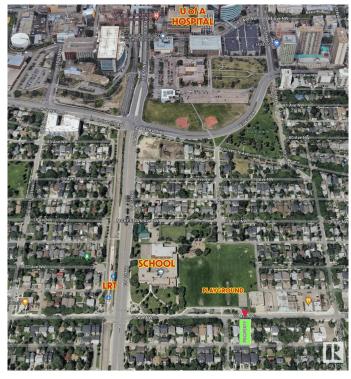

#### \$599,900

7 Bedroom, 2.00 Bathroom, 1,227 sqft Single Family on 0.00 Acres

McKernan, Edmonton, AB

LOCATION! Attn: INVESTORS, BUILDERS & DEVELOPERS! Prime 46' X 118' Lot in one of the most sought-after McKernan neighborhood! Build a duplex or 3 Townhouses (6 UNITS TOTAL!) \*See pictures\*. Situated in a prime location; steps away from a school with a huge playground and basketball court across the street, it ensures convenience and accessibility being only 3 minutes to LRT station and 15 minutes walking distance to University of Alberta and University hospital. Featuring a house on a spacious lot, it's an ideal canvas for those looking to capitalize on the area's high demand. The neighborhood's charm and desirability enhance its appeal, making it a rare find for investors or developers aiming for significant returns. Don't miss the chance to transform this space into a profitable investment or your dream project. Property sold as is where is.