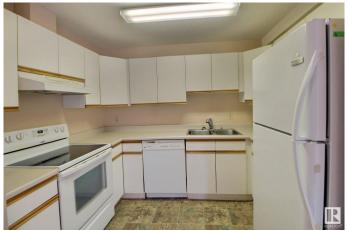

#### \$145,000

2 Bedroom, 2.00 Bathroom, 943 sqft Condo / Townhouse on 0.00 Acres

La Perle, Edmonton, AB

Located in West Edmonton close to shopping, restaurants and the West End Seniors centre. This ground floor unit is located in the same building as the pool, hot tub, gym and social room. Because it's a corner unit, there are extra windows and Aton of natural light in the living space. Featuring 2 bedrooms, 2 bathrooms and in suite laundry - this unit is a must see!

### Interior

Interior Features ensuite bathroom

Appliances Dishwasher-Built-In, Dryer, Refrigerator, Stove-Electric, Washer

Heating Baseboard, Water