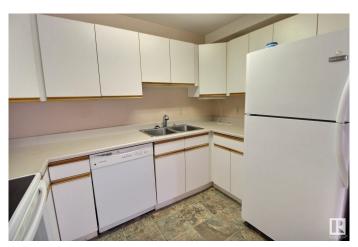

#### \$145,000

2 Bedroom, 2.00 Bathroom, 943 sqft Condo / Townhouse on 0.00 Acres

La Perle, Edmonton, AB

Located in West Edmonton close to shopping, restaurants and the West End Seniors centre. This ground floor unit is located in the same building as the pool, hot tub, gym and social room. Because it's a corner unit, there are extra windows and Aton of natural light in the living space. Featuring 2 bedrooms, 2 bathrooms and in suite laundry - this unit is a must see!

### Interior

Interior Features ensuite bathroom

Appliances Dishwasher-Built-In, Dryer, Refrigerator, Stove-Electric, Washer

Heating Baseboard, Water