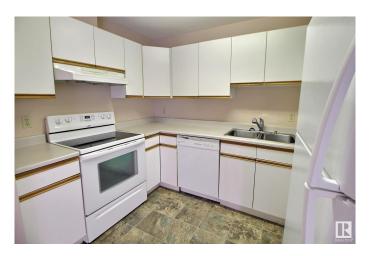

#### \$145,000

2 Bedroom, 2.00 Bathroom, 943 sqft Condo / Townhouse on 0.00 Acres

La Perle, Edmonton, AB

Located in West Edmonton close to shopping, restaurants and the West End Seniors centre. This ground floor unit is located in the same building as the pool, hot tub, gym and social room. Because it's a corner unit, there are extra windows and Aton of natural light in the living space. Featuring 2 bedrooms, 2 bathrooms and in suite laundry - this unit is a must see!

### Interior

Interior Features ensuite bathroom

Appliances Dishwasher-Built-In, Dryer, Refrigerator, Stove-Electric, Washer

Heating Baseboard, Water