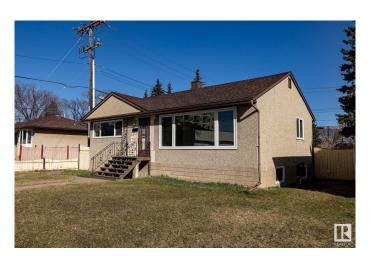

# \$430,000 - 13236 115 Avenue, Edmonton

MLS® #E4430357

## \$430.000

4 Bedroom, 2.00 Bathroom, 988 sqft Single Family on 0.00 Acres

Woodcroft, Edmonton, AB

A SUPERB UPGRADED FAMILY HOME IN THE DESIREABLE NEIGHBORHOOD OF WOODCROFT. This 988 sq ft 4 bedroom, 2 bath bungalow has many upgrades: vinyl windows; flooring; bathrooms; recent painting; shingles on house & garage; garage doors & garage man-door. The downstairs can easily be changed to an in-law suite. This home sits on a 50 ft x 125 ft corner lot so would be ideal for sub-dividing and re-development. The corner lot also allows easy access to the garage and the RV parking. You will be close to everything: schools; shopping; medical; restaurants; parks; Telus Science. Check this family home out.

#### **Exterior**

Exterior Wood, Stucco

Exterior Features Back Lane, Corner Lot, Fenced, Landscaped, Playground Nearby,

Public Transportation, Schools, Shopping Nearby

Roof Asphalt Shingles

Construction Wood, Stucco