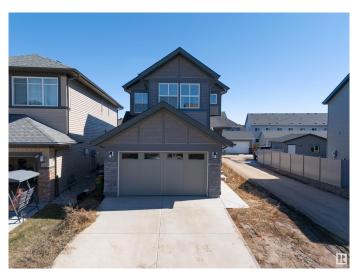

## \$599.000

4 Bedroom, 3.00 Bathroom, 1,920 sqft Single Family on 0.00 Acres

Secord, Edmonton, AB

Stunning 2-storey, Jayman built home in the vibrant West Edmonton community of Secord! With 1,920 sq. ft. of living space, this modern gem offers 4 spacious bedrooms and 3 full bathrooms, including a main floor bed & bathâ€"ideal for guests or multigenerational living. The open concept layout features a large kitchen island for entertaining, upgraded appliance package, and a walk-thru pantry from the garage. Enjoy energy savings with solar panels and future potential with an unfinished basement featuring a separate entrance. Upstairs, relax in the spacious bonus room, retreat to a luxurious 5-piece primary ensuite, and enjoy the convenience of upper floor laundry. Stylish, smart, and ready for you!

## Built in 2022

#### **Exterior**

Exterior Wood, Stone, Vinyl

Exterior Features Corner Lot, Public Transportation, Schools, Shopping Nearby

Roof Asphalt Shingles

Construction Wood, Stone, Vinyl

Foundation Concrete Perimeter