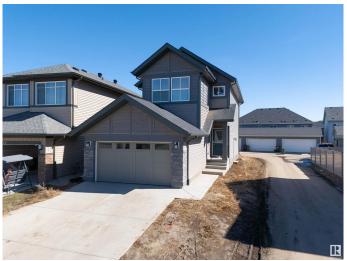

## \$599.000

4 Bedroom, 3.00 Bathroom, 1,920 sqft Single Family on 0.00 Acres

Secord, Edmonton, AB

Stunning 2-storey, Jayman built home in the vibrant West Edmonton community of Secord! With 1,920 sq. ft. of living space, this modern gem offers 4 spacious bedrooms and 3 full bathrooms, including a main floor bed & bathâ€"ideal for guests or multigenerational living. The open concept layout features a large kitchen island for entertaining, upgraded appliance package, and a walk-thru pantry from the garage. Enjoy energy savings with solar panels and future potential with an unfinished basement featuring a separate entrance. Upstairs, relax in the spacious bonus room, retreat to a luxurious 5-piece primary ensuite, and enjoy the convenience of upper floor laundry. Stylish, smart, and ready for you!

## Built in 2022

#### **Exterior**

Exterior Wood, Stone, Vinyl

Exterior Features Corner Lot, Public Transportation, Schools, Shopping Nearby

Roof Asphalt Shingles

Construction Wood, Stone, Vinyl

Foundation Concrete Perimeter