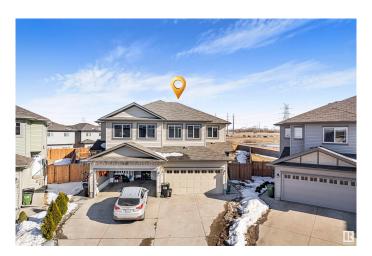

#### \$499.000

3 Bedroom, 3.50 Bathroom, 1,620 sqft Single Family on 0.00 Acres

Laurel, Edmonton, AB

This stunning semi-detached family home, built by Crystal Creek, offers over 1620 sq. ft. of open-concept living space, plus a fully developed basement. Featuring 4 spacious bedrooms and 3.5 bathrooms, including a master ensuite, the home is perfect for growing families. The kitchen boasts a large island and corner pantry and the living room features a cozy fireplace. Enjoy the convenience of upstairs laundry. The massive, fully fenced backyard is beautifully landscaped, complete with a spacious deck for outdoor entertaining. Additional highlights include a double car garage and a quiet cul-de-sac location.

#### **Amenities**

Amenities Deck, See Remarks

Parking Spaces 4

Parking Double Garage Attached

### **Exterior**

Exterior Wood, Vinyl

Exterior Features Backs Onto Park/Trees, Cul-De-Sac, Fenced, Level Land, Low

Maintenance Landscape, No Back Lane, Public Transportation, Schools,

Shopping Nearby, See Remarks