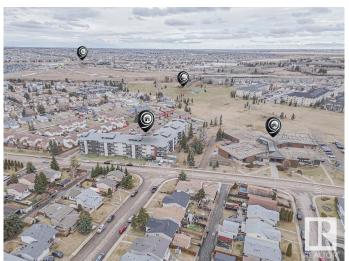

# **Community Information**

Address N/A

Area Edmonton
Subdivision Kirkness
City Edmonton
County ALBERTA

Province AB

Postal Code T5Y 2H5

# **Exterior**

Exterior Wood, Vinyl

Exterior Features Playground Nearby, Public Transportation, Schools, Shopping Nearby

Roof Asphalt Shingles

Construction Wood, Vinyl

Foundation Concrete Perimeter