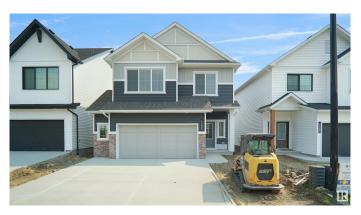

#### \$559,998

3 Bedroom, 2.50 Bathroom, 1,673 sqft Single Family on 0.00 Acres

Windermere, Edmonton, AB

Welcome to the all new "Hayes― Built by StreetSide Developments and is located in one of Edmonton's newest premier south west communities of Langdale. With almost 1700 Square ft this home comes with a double attached garage and a open concept main floor. Your main floor is complete with upgrade luxury Vinyl Plank flooring throughout the great room and the kitchen, the main floor also has a powder room off the foyer. The kitchen that has upgraded cabinets, upgraded counter tops and a tile back splash. The upper level has 3 large bedrooms and 2 full bathrooms and a center bonus room. This single family home also comes with a unspoiled basement perfect for future development. This home is now move in ready!

#### **Exterior**

Exterior Wood, Stone, Vinyl

Exterior Features Park/Reserve, Playground Nearby, Public Swimming Pool, Public

Transportation, Schools, Shopping Nearby, See Remarks

Roof Asphalt Shingles

Construction Wood, Stone, Vinyl