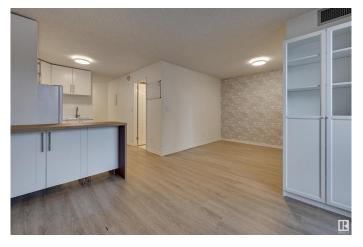

### \$125,000

1 Bedroom, 1.00 Bathroom, 484 sqft Condo / Townhouse on 0.00 Acres

WîhkwÃantôwin, Edmonton, AB

TREELINE VIEWS from this RENOVATED BRIGHT studio suite in the majestic, iconic LEMARCHAND TOWER conveniently located steps away from the river valley walking/biking trails, restaurants, coffee shops & quick access to the U of A, Brewery District & Ice District. Open layout with an upgraded kitchen with white cabinetry and an eating bar. Newer vinyl plank flooring throughout. 4 piece main bathroom. Good size balcony with an east exposure. Included is the stove, fridge, washer, dryer and A/C. Titled underground parking #247 on P2. LeMarchand has a guest suite & a renovated social room with a patio. A perfect executive condo! Shows very well!