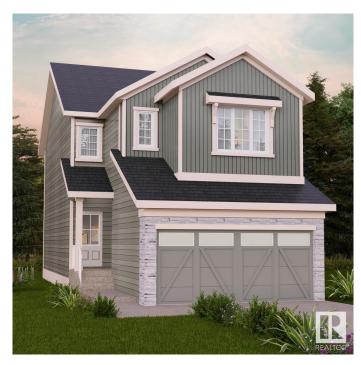

# \$559,900 - 415 26 Street, Edmonton

MLS® #E4429183

### \$559.900

3 Bedroom, 2.50 Bathroom, 1,839 sqft Single Family on 0.00 Acres

Alces, Edmonton, AB

Surrounded by natural beauty, Alces has endless paved walking trails, community park spaces and is close to countless amenities. Perfect for modern living and outdoor lovers. The Otis-Z'. This Zero-Lot-Line home with SIDE ENTRY is built with your growing family in mind. Featuring 3 bedrooms, 2.5 bathrooms and an expansive walk-in closet in the primary bedroom. Enjoy extra living space on the main floor with the laundry room on the second floor. The 9-foot ceilings, open to below concept and quartz countertops throughout blends style and functionality for your family to build endless memories. Plus \$5000 Brick Credit. \*\*PLEASE NOTE\*\* PICTURES ARE OF SIMILAR HOME; ACTUAL HOME, PLANS, FIXTURES, AND FINISHES MAY VARY AND ARE SUBJECT TO **AVAILABILITY/CHANGES WITHOUT** NOTICE, COMPLETION EST. JUL-SEP 2025.

### Built in 2025

### **Essential Information**

MLS® # E4429183 Price \$559,900

Bedrooms 3

Bathrooms 2.50

Full Baths 2

Half Baths 1

Square Footage 1,839
Acres 0.00
Year Built 2025

Type Single Family

### **Exterior**

Exterior Wood, Vinyl

Exterior Features Playground Nearby, Public Transportation, Schools, Shopping Nearby,

See Remarks

Roof Asphalt Shingles

Construction Wood, Vinyl

Foundation Concrete Perimeter