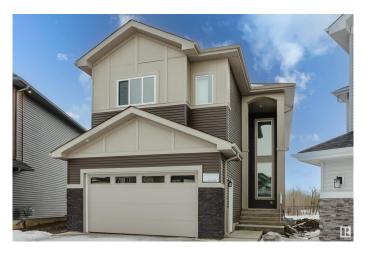

#### \$749.900

5 Bedroom, 4.00 Bathroom, 2,584 sqft Single Family on 0.00 Acres

Aster, Edmonton, AB

Stunning, newly built home in the desirable Aster community, backing onto a serene wetland. This spacious property boasts 5 bedrooms and 4 bathrooms, designed to impress. The main floor features a bedroom and full bath, a spice kitchen, an extended kitchen, and two living roomsâ€"perfect for accommodating large families. Upstairs, you'II find two master bedrooms, two additional generously sized bedrooms, and a bonus room with a view of the open-to-below space. The basement is unfinished but includes a separate entrance, offering excellent potential for future development.

### **Essential Information**

MLS® # E4428987 Price \$749,900

Bedrooms 5
Bathrooms 4.00

Full Baths 4

Square Footage 2,584 Acres 0.00 Year Built 2024

Type Single Family

Sub-Type Detached Single Family

Style 2 Storey