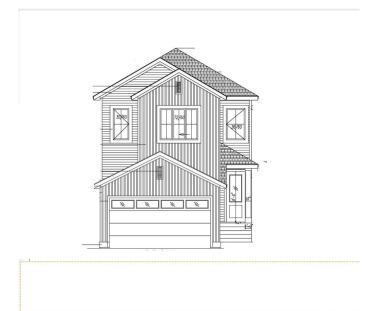

#### \$625,000

3 Bedroom, 3.00 Bathroom, 2,090 sqft Single Family on 0.00 Acres

Crystal Creek\_LEDU, Leduc, AB

Welcome to this stunning two-storey home in Leduc! The main floor offers a bright and open layout with a cozy living room featuring a fireplace, a dining area, a stylish kitchen with a pantry, a 4-piece bathroom, a den, and a mudroom for added convenience. Upstairs, you'll find a spacious bonus room, two bedrooms, a 4-piece bathroom, a laundry room and a luxurious primary suite with a walk-in closet and a 5-piece ensuite.

Completing the home is an attached double garage, making it the perfect blend of style and functionality. Photos are of a completed show home and are for representation only. Selections can be customized