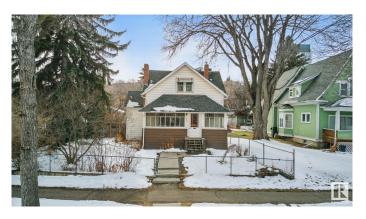

# \$539,000 - 10184 90 Street, Edmonton

MLS® #E4428835

#### \$539,000

1 Bedroom, 1.50 Bathroom, 1,132 sqft Single Family on 0.00 Acres

Riverdale, Edmonton, AB

Beautiful and large piece of property right in one of Edmonton's best neighborhoods Riverdale. Proximity to downtown, the River valley, steps away from Dogpatch Bistro and Bread and Butter bakery are the main takeaways with this great 50'x150' property. The home has recently undergone some abatement to get it ready for a large renovation. It can be brought back to life with a renovation or finish the process of bringing it down to make room for new development. There are renovation plans on the home and garage suite plans that are available to be added into the contract. This is definitely one worth considering in your property search!

Built in 1912