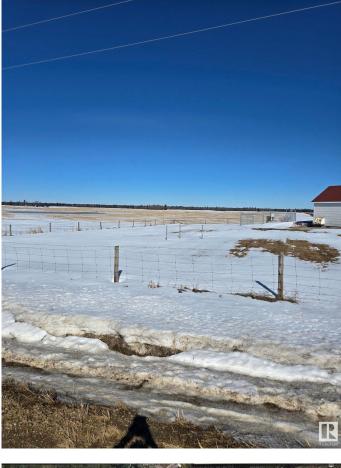

#### \$1,899,999

0 Bedroom, 0.00 Bathroom, Single Family on 0.00 Acres

Edmonton South West, Edmonton, AB

Great investment parcel, recent zoneing changes, from ag to future non-residential, part of the RABBIT HILLD DISTRICT PLAN, IN THE CITY OF EDMONTON, this 77.59 Acres. Perfect long-term hard asset investment potential for future development as southwest Edmonton expands. Close proximity to Edmonton's 77.59 Acres. Perfect longprestigious North Saskatchewan River Valley; Seller will entertain a Vendor Take-Back Mortgage; Relatively flat topography with great farmland potential; Estimated Driving Times: 12 minutes to Edmonton International Airport (YEG), 8 Minutes to Nisku, Alberta, 7 minutes to Rabbit Hill Snow Resort, 4 minute to Devon, Alberta. Legal Address: 1523717; 1; 2/ Zoning: AES (Agricultural Edmonton South). Seller open to selling adjacent 78.58 Acres. Buyer's to confirm information during their due diligence. Information herein and auxiliary information subject to becoming outdated in time, change, and/or deemed reliable but not guaranteed. Buyer to confirm information during their Due Diligence.

# Exterior

Exterior Features Flat Site