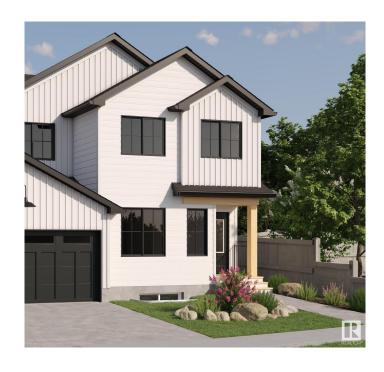

### \$429,998

3 Bedroom, 2.50 Bathroom, 1,390 sqft Single Family on 0.00 Acres

Marquis, Edmonton, AB

Welcome to this brand new half duplex the "Dakota D― Built by the award winning builder Pacesetter homes and is located in one of Edmonton's newest north east communities of Marquis. With over 1390 square Feet, this opportunity is perfect for a young family or young couple. Your main floor as you enter has a large living area with a center kitchen perfect for entertaining that's wide open to the dining/nook area. The main floor has luxury vinyl plank through and an upgraded kitchen with quartz counter tops. The second level has a the 3 good size bedrooms and 2 full bathrooms with the stackable laundry area. This duplex also comes with a an oversized detached parking pad. This home also comes with a side separate entrance perfect for future development. \*\*\* Photo used is of an artist rendering, home is under construction and will be complete by September of this year\*\*\*