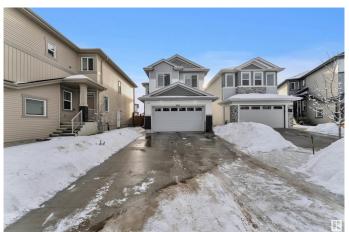

## \$642,800

4 Bedroom, 3.00 Bathroom, 2,158 sqft Single Family on 0.00 Acres

Place Chaleureuse, Beaumont, AB

This double garage detached home has Main floor full bedroom and full bathroom. Open concept living, dining and kitchen. Living room with open to above and lot of windows. 9 ft ceiling on main floor and basement. Second floor bonus room and Laundry. Primary Bedroom with 5pc ensuite and Walk in closet. Down the hall two more bedrooms and full bathroom. Basement unfinished with separate entrance waiting for your personal touches. Located in sought-after Beaumont, this could be your dream home. Don't miss out !!

### **Exterior**

Exterior Wood, Vinyl

Exterior Features Airport Nearby

Roof Asphalt Shingles

Construction Wood, Vinyl

Foundation Concrete Perimeter