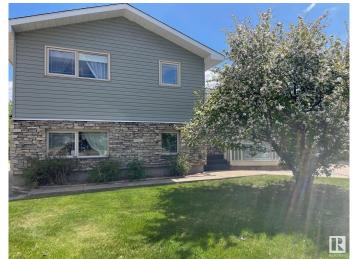

## \$434.900

4 Bedroom, 2.50 Bathroom, 1,286 sqft Single Family on 0.00 Acres

Millet, Millet, AB

This beautiful family home offers 4 bedrooms, 3 bathrooms and is located in a cul-de-sac backing on to green space/field. On the main floor you will find the formal living room, dining room and a kitchen with a breakfast nook that leads to a very spacious deck. Upper floor consists of the primary bedroom with an ensuite as well as 2 additional bedrooms and a full bathroom. Few steps down from the main floor is a very specious family room with a fireplace, 4th bedroom, bathroom and laundry facility. The final level/basement is partially done with lots of storage space or future development. There is a 2 car detached garage as well as an RV pad.. All appliances and window treatments are included.

Year Built 1979

Type Single Family

Sub-Type Detached Single Family

Style 4 Level Split

Status Active

#### **Exterior**

Exterior See Remarks, Vinyl

Exterior Features Landscaped, Park/Reserve

Roof Asphalt Shingles

Construction See Remarks, Vinyl

Foundation Slab