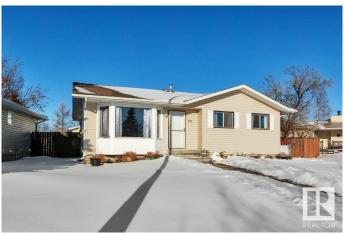

### \$329,900

4 Bedroom, 1.50 Bathroom, 1,123 sqft Single Family on 0.00 Acres

Millet, Millet, AB

Great family home. Main floor has had new flooring and new paint, and an updated kitchen from the original cabinets. 3 bdrms up with a 2 piece ensuite in the primary. Basement has an additional bedroom and space to put in more bedrooms or develop the area as you like. Detached garage large enough to fit a crew cab half ton truck with back alley access and yard still has plenty of room for the kids to play. Walking distance to schools, and easy access to highway 2a, or the QE2 for your commute. Shingles 2018, Siding 2012, Water tank 2022, Furnace 2005

#### **Essential Information**

MLS® # E4425003

Price \$329,900

Bedrooms 4

Bathrooms 1.50

Full Baths 1

Half Baths 1

Square Footage 1,123

Acres 0.00

Year Built 1980

Type Single Family

Sub-Type Detached Single Family

Style Bungalow

Status Active

## **Community Information**

Address 116 Jubilee Road

Area Millet
Subdivision Millet
City Millet

County ALBERTA

Province AB

Postal Code T0C 1Z0