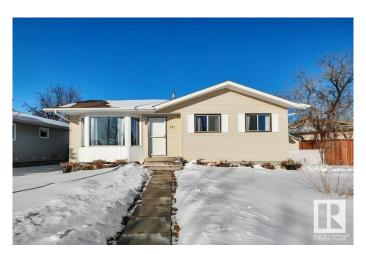

### \$329,900

4 Bedroom, 1.50 Bathroom, 1,123 sqft Single Family on 0.00 Acres

Millet, Millet, AB

Great family home. Main floor has had new flooring and new paint, and an updated kitchen from the original cabinets. 3 bdrms up with a 2 piece ensuite in the primary. Basement has an additional bedroom and space to put in more bedrooms or develop the area as you like. Detached garage large enough to fit a crew cab half ton truck with back alley access and yard still has plenty of room for the kids to play. Walking distance to schools, and easy access to highway 2a, or the QE2 for your commute. Shingles 2018, Siding 2012, Water tank 2022, Furnace 2005

#### **Essential Information**

MLS® # E4425003

Price \$329,900

Bedrooms 4

Bathrooms 1.50

Full Baths 1

Half Baths 1

Square Footage 1,123

Acres 0.00

Year Built 1980

Type Single Family

Sub-Type Detached Single Family

Style Bungalow

Status Active

## **Community Information**

Address 116 Jubilee Road

Area Millet
Subdivision Millet
City Millet

County ALBERTA

Province AB

Postal Code T0C 1Z0