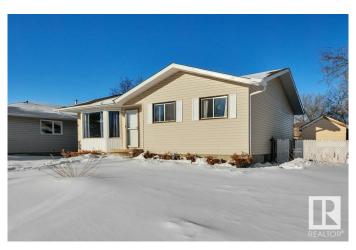

### \$329,900

4 Bedroom, 1.50 Bathroom, 1,123 sqft Single Family on 0.00 Acres

Millet, Millet, AB

Great family home. Main floor has had new flooring and new paint, and an updated kitchen from the original cabinets. 3 bdrms up with a 2 piece ensuite in the primary. Basement has an additional bedroom and space to put in more bedrooms or develop the area as you like. Detached garage large enough to fit a crew cab half ton truck with back alley access and yard still has plenty of room for the kids to play. Walking distance to schools, and easy access to highway 2a, or the QE2 for your commute. Shingles 2018, Siding 2012, Water tank 2022, Furnace 2005

#### **Essential Information**

MLS® # E4425003

Price \$329,900

Bedrooms 4

Bathrooms 1.50

Full Baths 1

Half Baths 1

Square Footage 1,123

Acres 0.00

Year Built 1980

Type Single Family

Sub-Type Detached Single Family

Style Bungalow

Status Active

## **Community Information**

Address 116 Jubilee Road

Area Millet
Subdivision Millet
City Millet

County ALBERTA

Province AB

Postal Code T0C 1Z0