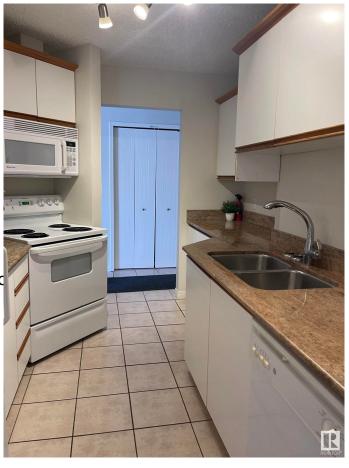

#### \$120,800

1 Bedroom, 1.00 Bathroom, 661 sqft Condo / Townhouse on 0.00 Acres

Fulton Place, Edmonton, AB

This is a one bedroom gem in a great location. Clean, quiet and great floor plan, with a really spacious kitchen, comfy living room area, a cozy dining area and a space for a desk or yoga mat!! Bedroom is huge with double door closet, clean 4 piece bathroom and a combo unit washer/dryer inside the suite. Shower head updated, newer tiles in bathroom and some updated plumbing. Double security door entrance, includes a titled parking stall and this unit is an end unit, so close to back door entrance for easy access to parking. Parking stall includes power, condo fees include utilities except electricity. Large patio doors and a patio for fresh air and natural light. Location is great for downtown commute and close to public transportation!! Shopping and all amenities within walking distance.

## Interior

Appliances Dishwasher-Built-In, Euro

Stove-Electric

Heating Forced Air-1, Natural Gas