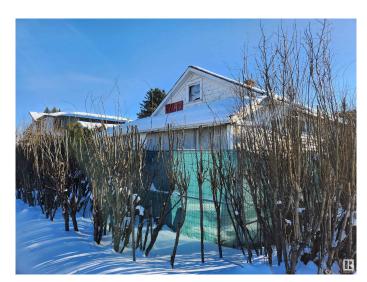

## \$315,000

0 Bedroom, 0.00 Bathroom, Single Family on 0.00 Acres

Beverly Heights, Edmonton, AB

One block off Ada Blvd, this 50' x 120' corner lot can house your next project, or build your dream home. All utilities to the home have been disconnected. No entry into home. Large double garage 29 x 26. Lot value only.

# **Essential Information**

MLS® # E4421242 Price \$315,000

Bathrooms 0.00 Acres 0.00

Type Single Family

Sub-Type Vacant Lot/Land

Style Bungalow

Status Active

Address 4647 114 Avenue

#### **Exterior**

Exterior Features Back Lane, Corner Lot, Fenced, Flat Site, Schools, Subdividable Lot