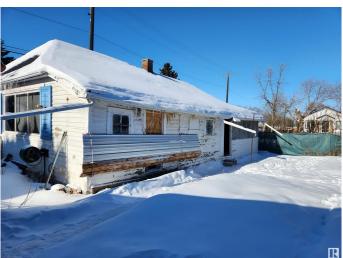

## \$315,000

0 Bedroom, 0.00 Bathroom, Single Family on 0.00 Acres

Beverly Heights, Edmonton, AB

One block off Ada Blvd, this 50' x 120' corner lot can house your next project, or build your dream home. All utilities to the home have been disconnected. No entry into home. Large double garage 29 x 26. Lot value only.

# **Essential Information**

MLS® # E4421242 Price \$315,000

Bathrooms 0.00 Acres 0.00

Type Single Family

Sub-Type Vacant Lot/Land

Style Bungalow

Status Active

Address 4647 114 Avenue

#### **Exterior**

Exterior Features Back Lane, Corner Lot, Fenced, Flat Site, Schools, Subdividable Lot