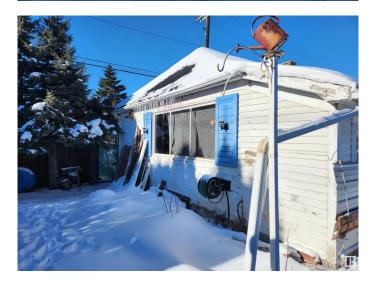

## \$315,000

0 Bedroom, 0.00 Bathroom, Single Family on 0.00 Acres

Beverly Heights, Edmonton, AB

One block off Ada Blvd, this 50' x 120' corner lot can house your next project, or build your dream home. All utilities to the home have been disconnected. No entry into home. Large double garage 29 x 26. Lot value only.

# **Essential Information**

MLS® # E4421242 Price \$315,000

Bathrooms 0.00 Acres 0.00

Type Single Family

Sub-Type Vacant Lot/Land

Style Bungalow

Status Active

Address 4647 114 Avenue

#### **Exterior**

Exterior Features Back Lane, Corner Lot, Fenced, Flat Site, Schools, Subdividable Lot