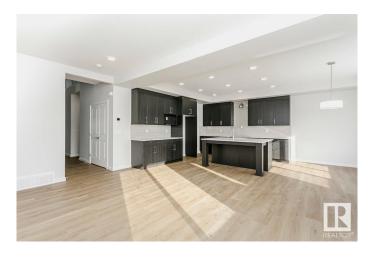

### \$719,900

4 Bedroom, 3.00 Bathroom, 2,499 sqft Single Family on 0.00 Acres

Kinglet Gardens, Edmonton, AB

Pond backing lot, Main floor bedroom, 3 full bathrooms, Upgraded Quartz countertops, Stainless steel kitchen appliances, Bedrock smart home, side entry, 5 piece ensuite, Electric Fireplace, Upgraded spindle rail, stainless steel hood fan.