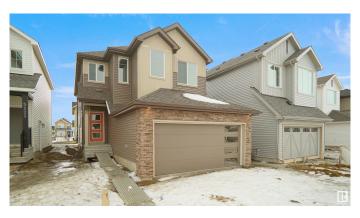

### \$609,997

3 Bedroom, 3.00 Bathroom, 2,153 sqft Single Family on 0.00 Acres

Keswick Area, Edmonton, AB

Welcome to the "Columbia― built by the award winning Pacesetter homes and is located on a quiet street in the heart Keswick Landing. This unique property in Keswick offers nearly 2155 sq ft of living space. The main floor features a large front entrance which has a closed off den next to it which can be used a bedroom/ office if needed and a 3 piece bath, as well as an open kitchen with quartz counters, and a large walkthrough pantry that is leads through to the mudroom and garage. Large windows allow natural light to pour in throughout the house. Upstairs you'II find 3 large bedrooms and a good sized bonus room. This home has a side separate entrance perfect for a future legal suite or nanny suite. This home is now move in ready!

#### **Essential Information**

MLS® # E4420181 Price \$609,997

Bedrooms 3

Bathrooms 3.00

Full Baths 3

Square Footage 2,153

Acres 0.00

Year Built 2024

Type Single Family

Sub-Type Detached Single Family

Style 2 Storey
Status Active