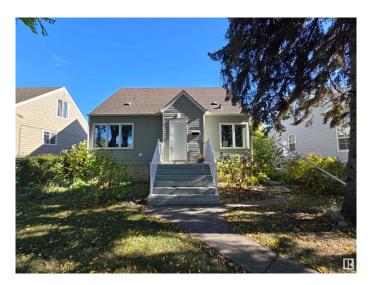

# \$320,000

5 Bedroom, 2.00 Bathroom, 1,200 sqft Single Family on 0.00 Acres

Westwood (Edmonton), Edmonton, AB

Get Inspired in Westwood! ATTENTION INVESTORS - Fantastic redevelopment opportunity in desirable WESTWOOD ON A BEAUTIFUL TREED LOT. 44x149.93 Lot. Great holding property with 4 beds and 2 full baths. Side entry and opportunity for an In-Law Suite in the basement! Double Garage in the back and a large yard. Fantastic building opportunity. Lots of infills, Side By Side Duplexes and 4 Plexes in the area! With ease of access to Yellowhead, Nait, Kingsway and Downtown. Take advantage of the MLI select programs!

## **Essential Information**

MLS® # E4419822 Price \$320,000

Bedrooms 5 Bathrooms 2.00

Full Baths 2

Square Footage 1,200 Acres 0.00 Year Built 1949

Type Single Family

Sub-Type Detached Single Family

Style 1 and Half Storey