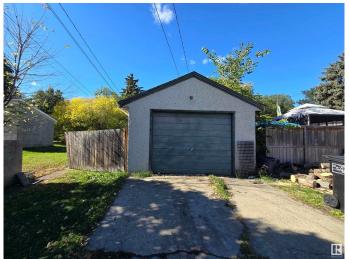

# \$320,000

5 Bedroom, 2.00 Bathroom, 1,200 sqft Single Family on 0.00 Acres

Westwood (Edmonton), Edmonton, AB

Get Inspired in Westwood! ATTENTION INVESTORS - Fantastic redevelopment opportunity in desirable WESTWOOD ON A BEAUTIFUL TREED LOT. 44x149.93 Lot. Great holding property with 4 beds and 2 full baths. Side entry and opportunity for an In-Law Suite in the basement! Double Garage in the back and a large yard. Fantastic building opportunity. Lots of infills, Side By Side Duplexes and 4 Plexes in the area! With ease of access to Yellowhead, Nait, Kingsway and Downtown. Take advantage of the MLI select programs!

### **Amenities**

Amenities Off Street Parking, On Street Parking

Parking Single Garage Detached