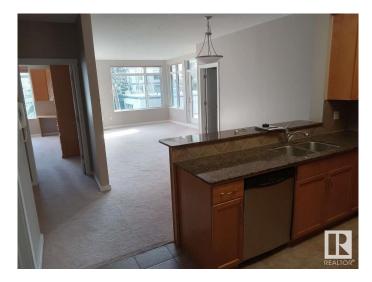

#### \$318,000

2 Bedroom, 2.00 Bathroom, 1,091 sqft Condo / Townhouse on 0.00 Acres

Parkallen (Edmonton), Edmonton, AB

For more information, please click on "View Listing on Realtor Website". Own this lovely 2 bedroom, 2 bathroom unit in this quiet neighborhood of Parkallen. Building is steel and concrete construction. Unit has high ceilings and comes with titled underground parking and storage. Large main bedroom with bathroom and large walk in closet. Second bedroom is complete with built-in wallbed and desk/office. Kitchen has a stainless appliances as well as granite countertops. A large covered balcony is wonderful for grilling and enjoying the view on warm summer evenings. Building has an exercise and amenities room and is located near a school/playground, community center, local coffee shop and bakery. Easy access to buses, LRT, U of A, Southgate and Whyte Avenue.