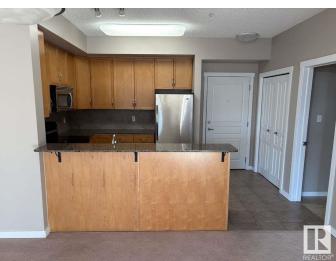

#### \$318,000

2 Bedroom, 2.00 Bathroom, 1,091 sqft Condo / Townhouse on 0.00 Acres

Parkallen (Edmonton), Edmonton, AB

For more information, please click on "View Listing on Realtor Website". Own this lovely 2 bedroom, 2 bathroom unit in this quiet neighborhood of Parkallen. Building is steel and concrete construction. Unit has high ceilings and comes with titled underground parking and storage. Large main bedroom with bathroom and large walk in closet. Second bedroom is complete with built-in wallbed and desk/office. Kitchen has a stainless appliances as well as granite countertops. A large covered balcony is wonderful for grilling and enjoying the view on warm summer evenings. Building has an exercise and amenities room and is located near a school/playground, community center, local coffee shop and bakery. Easy access to buses, LRT, U of A, Southgate and Whyte Avenue.