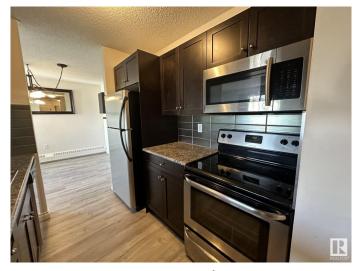

#### \$229,000

2 Bedroom, 2.00 Bathroom, 936 sqft Condo / Townhouse on 0.00 Acres

Queen Mary Park, Edmonton, AB

RENOVATED AND MOVE IN READY AMAZING SPACE OVER LOOKING THE INNER COURTYARD AND IN THE HEART OF THE BREWERY DISTRICT!!! FABULOUS TOP FLOOR CORNER UNIT in "THE POINTE II"! This is an impressive quality renovated & spacious 2 bedroom 2 bathroom top floor QUIET corner unit that has large sized living areas. The space features plank flooring, lots of closet and storage space, bedrooms that will fit queen and king beds, in suite laundry, beautiful kitchen with stainless appliances and a serving window with an eating bar, spacious living room with a large deck and a large dinning area. The 2 bedrooms are at opposite ends of the suite so great for privacy. An impressive and a must see apartment!