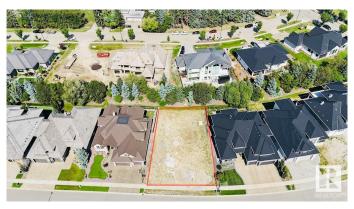

## \$759,000

0 Bedroom, 0.00 Bathroom, Single Family on 0.00 Acres

Windermere, Edmonton, AB

Experience Luxury Custom Home Living By The River Valley IN WINDERMERE GRANDE w/over 9300+ Sq.ft. (69' approx Building Pocket WALKOUT LOT) Very quiet and tucked away from the bustle of the city, this prestigious community of Windermere Grande is the perfect place to build your Estate home ideal for both BUNGALOW STYLE OR 2 STOREY. It is close to some of Edmonton's best shops, restaurants, and golf course offering a luxurious, amenity-rich lifestyle nestled near the River Valley. Make your real estate ambitions a reality and build something Grande as the name suggest. Enjoy the stunning surroundings of the Edmonton River Valley and amazing amenities such as a beautifully manicured golf course, and shopping at the Currents of Windermere.

## **Community Information**

Address 2795 Wheaton Drive

Area Edmonton

Subdivision Windermere

City Edmonton
County ALBERTA

County /(EBE1(1)

Province AB

Postal Code T6W 2M6