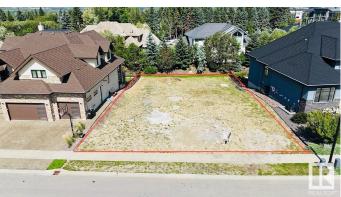

## \$759,000

0 Bedroom, 0.00 Bathroom, Single Family on 0.00 Acres

Windermere, Edmonton, AB

Experience Luxury Custom Home Living By The River Valley IN WINDERMERE GRANDE w/over 9300+ Sq.ft. (69' approx Building Pocket WALKOUT LOT) Very quiet and tucked away from the bustle of the city, this prestigious community of Windermere Grande is the perfect place to build your Estate home ideal for both BUNGALOW STYLE OR 2 STOREY. It is close to some of Edmonton's best shops, restaurants, and golf course offering a luxurious, amenity-rich lifestyle nestled near the River Valley. Make your real estate ambitions a reality and build something Grande as the name suggest. Enjoy the stunning surroundings of the Edmonton River Valley and amazing amenities such as a beautifully manicured golf course, and shopping at the Currents of Windermere.

## **Community Information**

Address 2795 Wheaton Drive

Area Edmonton

Subdivision Windermere

City Edmonton
County ALBERTA

County /(EBE1(1)

Province AB

Postal Code T6W 2M6